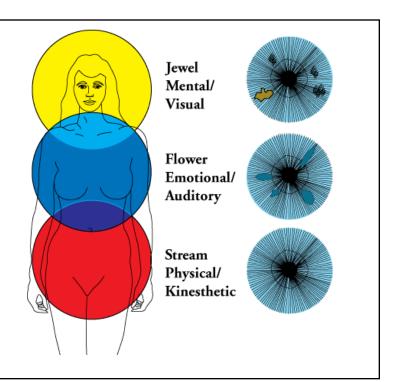

## Basic Rayid© Iris Types

- Jewel
  - Mental type
- Flower
  - Emotional type
- Stream
  - Physical type