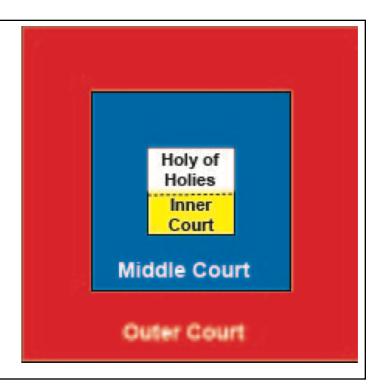

## The Temple of Man

- Physical Body
- Emotional Body (Soul)
- Mental Body (Spirit)
- The Father Within, the Great "I AM."