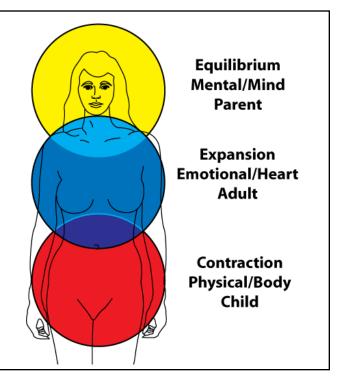

## The Three "Worlds" of our Being

- Head World
  - Mind/Mental/Thinking
  - Parent, Superego
  - Mind
- Heart World
  - Heart/Emotional/Feeling
  - Adult, Ego
  - Spirit
- Gut World
  - Guts/Physical/Doing
  - Child, Id
  - Body